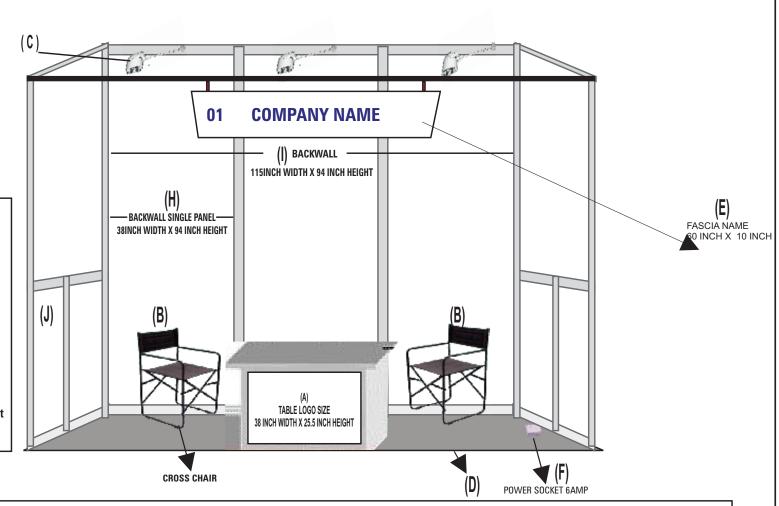

## **EXHIBIT FLOOR PLAN**

EXPO CONTRACTOR Dreamz Conference Management Prt, Ltd.

LEGEND: (3M X 2M STALL)

A) Table Width 42inch width x 22inch depth Table logo: 38" width x 25.5" height

B) 2 Cross Chairs

C) 3 Led Spot Light (12 watt) on back panels

D) Grey Carpet

E) Fascia name (60inch x 10inch)

F) 1 Power Socket (6AMP)

Printing Dimension: (allowed on inside of stall only)

H) Backwall Single panel : 38inch width x 92inch height

I) Backwall (left to right) : 115inch width  ${\bf x}$  94 inch height

J) Sidewall Single Panel :38inch width  ${\bf x}$  36 inch height

(Exhibitors are requested to not use glue, nails or pins or other adhesives to mount prints on the panels.

Non-Compliance of the above will result in fines being imposed on the exhibitor.)