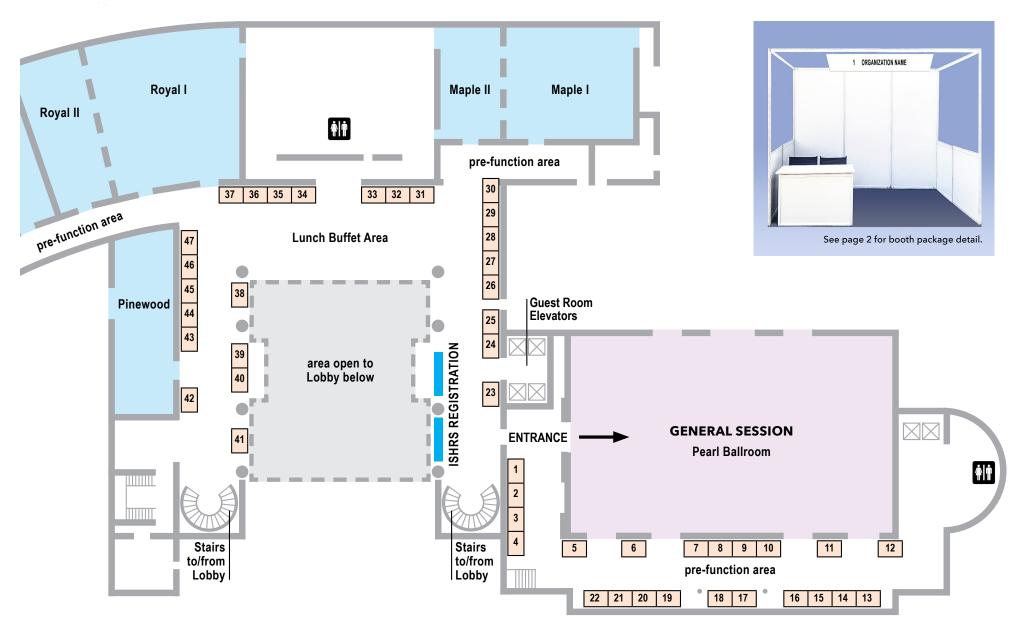

## **EXHIBIT FLOOR PLAN**

EXPO CONTRACTOR Dreamz Conference Management Prt, Ltd.

LEGEND: (3M X 2M STALL)

A) Table Width 42inch width x 22inch depth Table logo: 38" width x 25.5" height

B) 2 Cross Chairs

C) 3 Led Spot Light (12 watt) on back panels

D) Grey Carpet

E) Fascia name (60inch x 10inch)

F) 1 Power Socket (6AMP)

Printing Dimension: (allowed on inside of stall only)

H) Backwall Single panel : 38inch width x 92inch height

I) Backwall (left to right) : 115inch width  ${\bf x}$  94 inch height

J) Sidewall Single Panel :38inch width  ${\bf x}$  36 inch height

(Exhibitors are requested to not use glue, nails or pins or other adhesives to mount prints on the panels.

Non-Compliance of the above will result in fines being imposed on the exhibitor.)